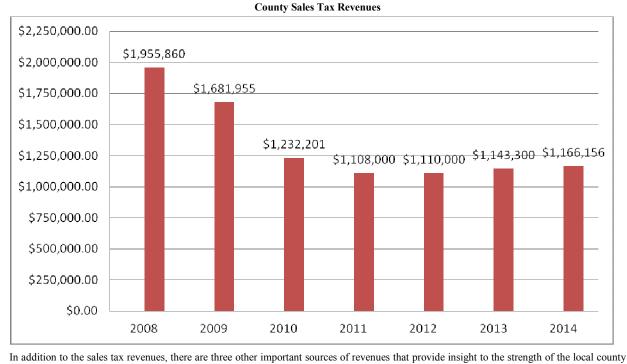

Sales tax revenues are the second largest source of County general fund revenues. Sales tax revenues are projected to grow by 2% over the expected current year revenues. FY 2014 budgeted revenues are over 40% less than FY 2008's revenues. The following chart indicates how budgeted revenues have trended downward over the past several years.

economy. They are Building Inspection Fees, Register of Deed Fees, and Land Transfer Tax Revenues. While sales taxes reflect retail sales, these other revenues are construction and real estate based. Expected Land Transfer Tax revenues in FY 2014 are \$250,000, which is \$50,000 less than last year, and well below the FY 2006 total of \$1,188,541. Building Inspection Fees and Register of Deed Fees revenues remain at among the lowest levels in over a decade, projected at \$220,000 combined. This represents no increased revenue from these two fees for FY 2014.