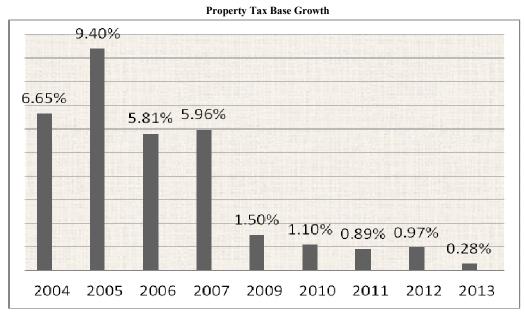

#### **General Fund Revenues**

Property taxes account for the vast majority of general fund revenues. Before 2009, Perquimans County's property tax base experienced substantial annual growth mainly due to housing construction and land development for subdivisions, and therefore the County could count on several hundred thousand dollars of additional ad-valorem property taxes each year to fund annual increases for departmental and agency needs. The chart below depicts annual tax base growth for the past several years. FY 2008 has been omitted from the chart since that was a revaluation year.

As you can see, the increase in estimated property tax base growth is 0.28% for next fiscal year, which is the third year in a row of less than 1% growth. The total real property tax base (including business and public service company property) for FY 2014 is \$1,647,454,667. In addition, we are projecting slight increases (\$15,000) in DMV tax collection due to the Tax and Tag Together program which begins this fiscal year.